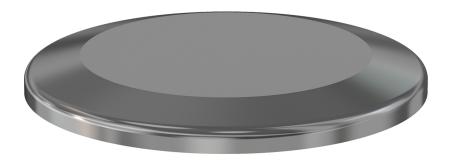

# ISO-KF blank flange NW-16 blank off cap, 316L SS

Part number: NW-16B-316L

## ISO-KF blank flange NW-16 blank off cap, 316L SS

- ISO-KF flanges are manufactured in accordance with DIN 28403 and ISO 2861
- Most common standard lengths and sizes listed
- Many others available, including a range of 316L material and preps for metric tubing
- Contact us at 800-824-4166 if you can't find exactly what you need

#### NW-16B-316L

| Parameters        | Specifications                                                                             |
|-------------------|--------------------------------------------------------------------------------------------|
| Flange Size       | DN 16 ISO-KF                                                                               |
| Type              | Blank                                                                                      |
| Material          | 316L stainless                                                                             |
| Bore              | blank                                                                                      |
| Thickness         | 0.200"                                                                                     |
| Vacuum Range      | FKM: 1 · 10 <sup>-8</sup> mbar to 1 bar<br>Metal seal: 1 · 10 <sup>-10</sup> mbar to 1 bar |
| Temperature Range | FKM: -20 °C to 180 °C<br>Metal seal: -270 °C to 150 °C                                     |
| Weight            | 0.063 lbs                                                                                  |