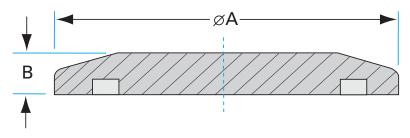

| Dimensions<br>(in inches) |        |
|---------------------------|--------|
| Dim A                     | 1.18"  |
| Dim B                     | 0.200" |
| Dim C                     | blank  |

Similar Image

#### NW-16B-316L

| Parameters        | Specifications                                                                             |
|-------------------|--------------------------------------------------------------------------------------------|
| Flange Size       | DN 16 ISO-KF                                                                               |
| Type              | Blank                                                                                      |
| Material          | 316L stainless                                                                             |
| Bore              | blank                                                                                      |
| Thickness         | 0.200"                                                                                     |
| Vacuum Range      | FKM: 1 · 10 <sup>-8</sup> mbar to 1 bar<br>Metal seal: 1 · 10 <sup>-10</sup> mbar to 1 bar |
| Temperature Range | FKM: -20 °C to 180 °C<br>Metal seal: -270 °C to 150 °C                                     |
| Weight            | 0.063 lbs                                                                                  |